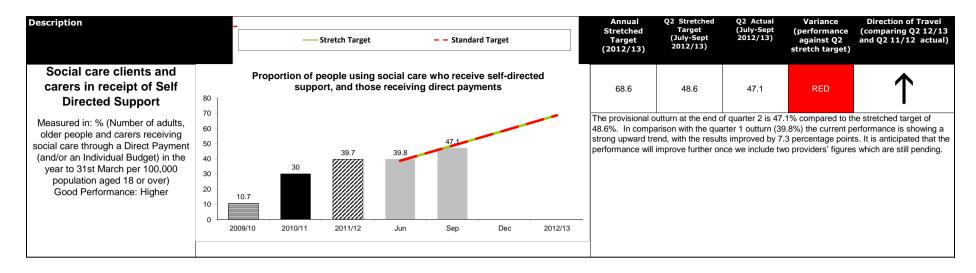

| Description                                                                                                                                           | Stretch Target Standard Target                                                                                                                                                                                                                                                                                                                                                                                                                                                                                                                                                                                                                                                                                                                                                                                                                                                                                                                                                                                                                                                                                                                                                                                                                                                                                                                                                                                                                                                                                                                                                                                                                                                                                                 | AnnualQ2StretchedQ2ActualVarianceDirection of TravelStretchedTarget(July-Sept(performance(comparing Q2 12/1Target(July-Sept2012/13)against Q2and Q2 11/12(2012/13)2012/13)stretch target                                                                                                                                                                                                                                                     |
|-------------------------------------------------------------------------------------------------------------------------------------------------------|--------------------------------------------------------------------------------------------------------------------------------------------------------------------------------------------------------------------------------------------------------------------------------------------------------------------------------------------------------------------------------------------------------------------------------------------------------------------------------------------------------------------------------------------------------------------------------------------------------------------------------------------------------------------------------------------------------------------------------------------------------------------------------------------------------------------------------------------------------------------------------------------------------------------------------------------------------------------------------------------------------------------------------------------------------------------------------------------------------------------------------------------------------------------------------------------------------------------------------------------------------------------------------------------------------------------------------------------------------------------------------------------------------------------------------------------------------------------------------------------------------------------------------------------------------------------------------------------------------------------------------------------------------------------------------------------------------------------------------|----------------------------------------------------------------------------------------------------------------------------------------------------------------------------------------------------------------------------------------------------------------------------------------------------------------------------------------------------------------------------------------------------------------------------------------------|
| Prosperous Community                                                                                                                                  |                                                                                                                                                                                                                                                                                                                                                                                                                                                                                                                                                                                                                                                                                                                                                                                                                                                                                                                                                                                                                                                                                                                                                                                                                                                                                                                                                                                                                                                                                                                                                                                                                                                                                                                                |                                                                                                                                                                                                                                                                                                                                                                                                                                              |
| A Level Average Points Score<br>per student in Tower Hamlets.<br>Measured in %<br>Good performance: Higher                                            | Improving A Level attainment - A Level Average Points Score per student in<br>Tower Hamlets                                                                                                                                                                                                                                                                                                                                                                                                                                                                                                                                                                                                                                                                                                                                                                                                                                                                                                                                                                                                                                                                                                                                                                                                                                                                                                                                                                                                                                                                                                                                                                                                                                    | 700 700 637.9 RED Example   The provisional A-Level average points score per learner is 637.9 for the academic year 2011/<br>(financial year 2012/13), down 4.5 points from the previous year. The provisional figure is below<br>the lower bandwidth target of 642.4 and the national average of 717.7, but above the inner<br>London average of 631.2. Final figures will be published by the Department for Education in<br>January 2013. |
| Achievement of 5 or more A*-<br>C grades at <b>GCSE</b> or<br>equivalent including English<br>and Maths.<br>Measured in %<br>Good performance: Higher | Achievement of 5 or more A*- C grades at GCSE or equivalent including English and<br>Maths<br>51.4 .61.2<br>45.8 .51.8<br>45.8<br>51.8<br>51.8<br>51.8<br>51.8<br>51.9<br>51.9<br>51.9<br>51.9<br>51.9<br>51.9<br>51.9<br>51.9<br>51.9<br>51.9<br>51.9<br>51.9<br>51.9<br>51.9<br>51.9<br>51.9<br>51.9<br>51.9<br>51.9<br>51.9<br>51.9<br>51.9<br>51.9<br>51.9<br>51.9<br>51.9<br>51.9<br>51.9<br>51.9<br>51.9<br>51.9<br>51.9<br>51.9<br>51.9<br>51.9<br>51.9<br>51.9<br>51.9<br>51.9<br>51.9<br>51.9<br>51.9<br>51.9<br>51.9<br>51.9<br>51.9<br>51.9<br>51.9<br>51.9<br>51.9<br>51.9<br>51.9<br>51.9<br>51.9<br>51.9<br>51.9<br>51.9<br>51.9<br>51.9<br>51.9<br>51.9<br>51.9<br>51.9<br>51.9<br>51.9<br>51.9<br>51.9<br>51.9<br>51.9<br>51.9<br>51.9<br>51.9<br>51.9<br>51.9<br>51.9<br>51.9<br>51.9<br>51.9<br>51.9<br>51.9<br>51.9<br>51.9<br>51.9<br>51.9<br>51.9<br>51.9<br>51.9<br>51.9<br>51.9<br>51.9<br>51.9<br>51.9<br>51.9<br>51.9<br>51.9<br>51.9<br>51.9<br>51.9<br>51.9<br>51.9<br>51.9<br>51.9<br>51.9<br>51.9<br>51.9<br>51.9<br>51.9<br>51.9<br>51.9<br>51.9<br>51.9<br>51.9<br>51.9<br>51.9<br>51.9<br>51.9<br>51.9<br>51.9<br>51.9<br>51.9<br>51.9<br>51.9<br>51.9<br>51.9<br>51.9<br>51.9<br>51.9<br>51.9<br>51.9<br>51.9<br>51.9<br>51.9<br>51.9<br>51.9<br>51.9<br>51.9<br>51.9<br>51.9<br>51.9<br>51.9<br>51.9<br>51.9<br>51.9<br>51.9<br>51.9<br>51.9<br>51.9<br>51.9<br>51.9<br>51.9<br>51.9<br>51.9<br>51.9<br>51.9<br>51.9<br>51.9<br>51.9<br>51.9<br>51.9<br>51.9<br>51.9<br>51.9<br>51.9<br>51.9<br>51.9<br>51.9<br>51.9<br>51.9<br>51.9<br>51.9<br>51.9<br>51.9<br>51.9<br>51.9<br>51.9<br>51.9<br>51.9<br>51.9<br>51.9<br>51.9<br>51.9<br>51.9<br>51.9<br>51.9<br>51.9<br>51.9<br>51.9<br>51.9 | 61 61 61.2 GREEN   The provisional result for 2012/13 (academic year 2011/12) is 61.2%, above the stretched target, though a slight decrease from the previous year's figure. Final figures will be confirmed in January 2013, at which point it is normal to see a slight improvement in the figures.                                                                                                                                       |
| Achievement at <b>level 4 or</b><br><b>above</b> in both English and<br>Maths at Key Stage 2.<br>Measured in %<br>Good performance: Higher            | Achievement at level 4 or above in both English and Maths at Key Stage 2                                                                                                                                                                                                                                                                                                                                                                                                                                                                                                                                                                                                                                                                                                                                                                                                                                                                                                                                                                                                                                                                                                                                                                                                                                                                                                                                                                                                                                                                                                                                                                                                                                                       | 78 78 82 GREEN   The provisional result for achievement at level 4 or above in both English and Maths at Key Stage 2 in 2012/13 (academic year 2011/12) is 82%. This exceeds the target and is a significa improvement from the previous year. Tower Hamlets is above the provisional national average results of 80%. Final results will be published in January 2013.                                                                      |