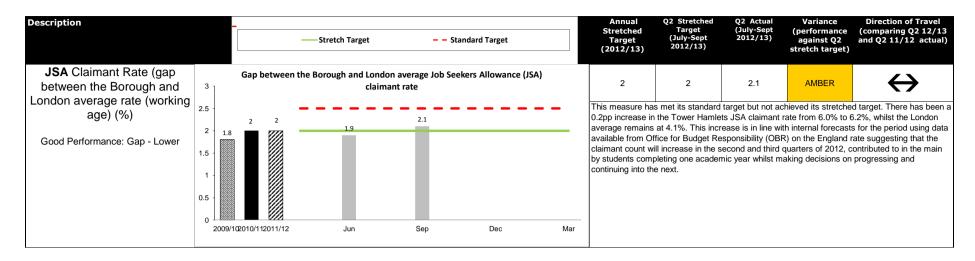

| 78 78 82 GREEN   The provisional result for achievement at level 4 or above in both English and Maths at Key Stage 2 in 2012/13 (academic year 2011/12) is 82%. This exceeds the target and is a significa improvement from the previous year. Tower Hamlets is above the provisional national average results of 80%. Final results will be published in January 2013.                                                                      |



## APPENDIX 6 - STRATEGIC MEASURES