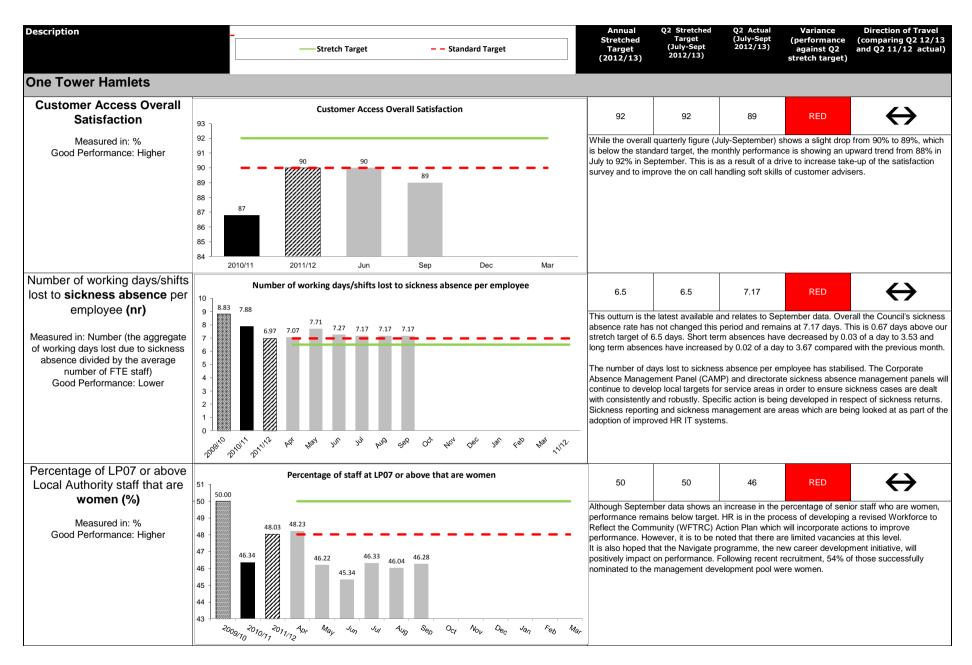

| Description                                                                                                                                           | Stretch Target Standard Target