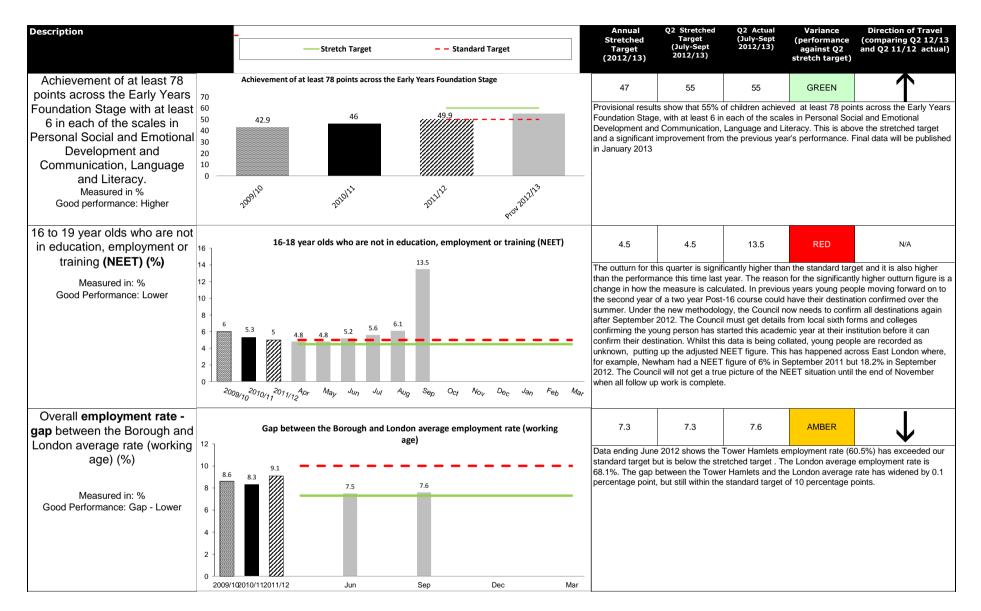

| 78 78 82 GREEN   The provisional result for achievement at level 4 or above in both English and Maths at Key Stage 2 in 2012/13 (academic year 2011/12) is 82%. This exceeds the target and is a significa improvement from the previous year. Tower Hamlets is above the provisional national average results of 80%. Final results will be published in January 2013.                                                                      |



## APPENDIX 6 - STRATEGIC MEASURES