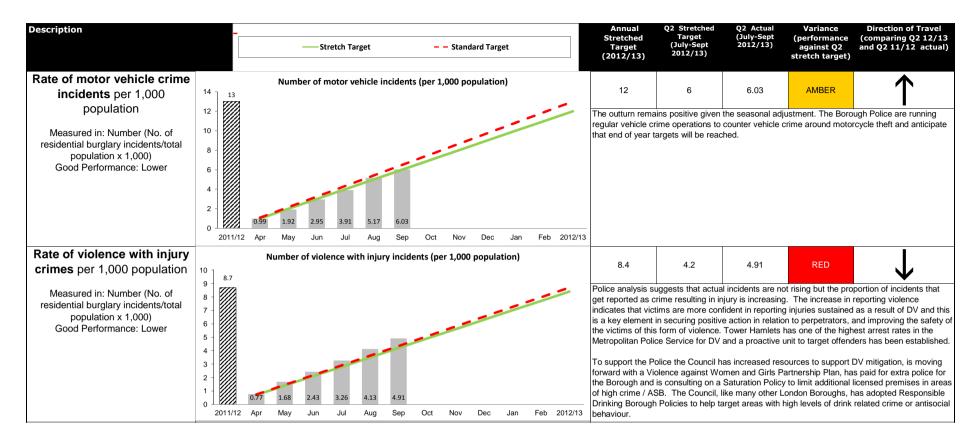

| Description                                                                                                                                           | Stretch Target Standard Target                                                                                                                                                                                                                                                                                                                                                                                                                                                                                                                                                                                                                                                                                                                                                                                                                                                                                                                                                                                                                                                                                                                                                                                                                                                                                                                                                                                                                                                                                                                                                                                                                                                                                                 | AnnualQ2StretchedQ2ActualVarianceDirection of TravelStretchedTarget(July-Sept(performance(comparing Q2 12/1Target(July-Sept2012/13)against Q2and Q2 11/12(2012/13)2012/13)stretch target                                                                                                                                                                                                                                                     |
|-------------------------------------------------------------------------------------------------------------------------------------------------------|--------------------------------------------------------------------------------------------------------------------------------------------------------------------------------------------------------------------------------------------------------------------------------------------------------------------------------------------------------------------------------------------------------------------------------------------------------------------------------------------------------------------------------------------------------------------------------------------------------------------------------------------------------------------------------------------------------------------------------------------------------------------------------------------------------------------------------------------------------------------------------------------------------------------------------------------------------------------------------------------------------------------------------------------------------------------------------------------------------------------------------------------------------------------------------------------------------------------------------------------------------------------------------------------------------------------------------------------------------------------------------------------------------------------------------------------------------------------------------------------------------------------------------------------------------------------------------------------------------------------------------------------------------------------------------------------------------------------------------|----------------------------------------------------------------------------------------------------------------------------------------------------------------------------------------------------------------------------------------------------------------------------------------------------------------------------------------------------------------------------------------------------------------------------------------------|
| Prosperous Community                                                                                                                                  |                                                                                                                                                                                                                                                                                                                                                                                                                                                                                                                                                                                                                                                                                                                                                                                                                                                                                                                                                                                                                                                                                                                                                                                                                                                                                                                                                                                                                                                                                                                                                                                                                                                                                                                                |                                                                                                                                                                                                                                                                                                                                                                                                                                              |
| A Level Average Points Score<br>per student in Tower Hamlets.<br>Measured in %<br>Good performance: Higher                                            | Improving A Level attainment - A Level Average Points Score per student in<br>Tower Hamlets                                                                                                                                                                                                                                                                                                                                                                                                                                                                                                                                                                                                                                                                                                                                                                                                                                                                                                                                                                                                                                                                                                                                                                                                                                                                                                                                                                                                                                                                                                                                                                                                                                    | 700 700 637.9 RED Example   The provisional A-Level average points score per learner is 637.9 for the academic year 2011/<br>(financial year 2012/13), down 4.5 points from the previous year. The provisional figure is below<br>the lower bandwidth target of 642.4 and the national average of 717.7, but above the inner<br>London average of 631.2. Final figures will be published by the Department for Education in<br>January 2013. |
| Achievement of 5 or more A*-<br>C grades at <b>GCSE</b> or<br>equivalent including English<br>and Maths.<br>Measured in %<br>Good performance: Higher | Achievement of 5 or more A*- C grades at GCSE or equivalent including English and<br>Maths<br>51.4 .61.2<br>45.8 .51.8<br>45.8<br>51.8<br>51.8<br>51.8<br>51.8<br>51.9<br>51.9<br>51.9<br>51.9<br>51.9<br>51.9<br>51.9<br>51.9<br>51.9<br>51.9<br>51.9<br>51.9<br>51.9<br>51.9<br>51.9<br>51.9<br>51.9<br>51.9<br>51.9<br>51.9<br>51.9<br>51.9<br>51.9<br>51.9<br>51.9<br>51.9<br>51.9<br>51.9<br>51.9<br>51.9<br>51.9<br>51.9<br>51.9<br>51.9<br>51.9<br>51.9<br>51.9<br>51.9<br>51.9<br>51.9<br>51.9<br>51.9<br>51.9<br>51.9<br>51.9<br>51.9<br>51.9<br>51.9<br>51.9<br>51.9<br>51.9<br>51.9<br>51.9<br>51.9<br>51.9<br>51.9<br>51.9<br>51.9<br>51.9<br>51.9<br>51.9<br>51.9<br>51.9<br>51.9<br>51.9<br>51.9<br>51.9<br>51.9<br>51.9<br>51.9<br>51.9<br>51.9<br>51.9<br>51.9<br>51.9<br>51.9<br>51.9<br>51.9<br>51.9<br>51.9<br>51.9<br>51.9<br>51.9<br>51.9<br>51.9<br>51.9<br>51.9<br>51.9<br>51.9<br>51.9<br>51.9<br>51.9<br>51.9<br>51.9<br>51.9<br>51.9<br>51.9<br>51.9<br>51.9<br>51.9<br>51.9<br>51.9<br>51.9<br>51.9<br>51.9<br>51.9<br>51.9<br>51.9<br>51.9<br>51.9<br>51.9<br>51.9<br>51.9<br>51.9<br>51.9<br>51.9<br>51.9<br>51.9<br>51.9<br>51.9<br>51.9<br>51.9<br>51.9<br>51.9<br>51.9<br>51.9<br>51.9<br>51.9<br>51.9<br>51.9<br>51.9<br>51.9<br>51.9<br>51.9<br>51.9<br>51.9<br>51.9<br>51.9<br>51.9<br>51.9<br>51.9<br>51.9<br>51.9<br>51.9<br>51.9<br>51.9<br>51.9<br>51.9<br>51.9<br>51.9<br>51.9<br>51.9<br>51.9<br>51.9<br>51.9<br>51.9<br>51.9<br>51.9<br>51.9<br>51.9<br>51.9<br>51.9<br>51.9<br>51.9<br>51.9<br>51.9<br>51.9<br>51.9<br>51.9<br>51.9<br>51.9<br>51.9<br>51.9<br>51.9<br>51.9<br>51.9<br>51.9<br>51.9<br>51.9<br>51.9<br>51.9<br>51.9<br>51.9<br>51.9<br>51.9<br>51.9<br>51.9<br>51.9 | 61 61 61.2 GREEN   The provisional result for 2012/13 (academic year 2011/12) is 61.2%, above the stretched target, though a slight decrease from the previous year's figure. Final figures will be confirmed in January 2013, at which point it is normal to see a slight improvement in the figures.                                                                                                                                       |
| Achievement at <b>level 4 or</b><br><b>above</b> in both English and<br>Maths at Key Stage 2.<br>Measured in %<br>Good performance: Higher            | Achievement at level 4 or above in both English and Maths at Key Stage 2                                                                                                                                                                                                                                                                                                                                                                                                                                                                                                                                                                                                                                                                                                                                                                                                                                                                                                                                                                                                                                                                                                                                                                                                                                                                                                                                                                                                                                                                                                                                                                                                                                                       | 78 78 82 GREEN   The provisional result for achievement at level 4 or above in both English and Maths at Key Stage 2 in 2012/13 (academic year 2011/12) is 82%. This exceeds the target and is a significa improvement from the previous year. Tower Hamlets is above the provisional national average results of 80%. Final results will be published in January 2013.                                                                      |