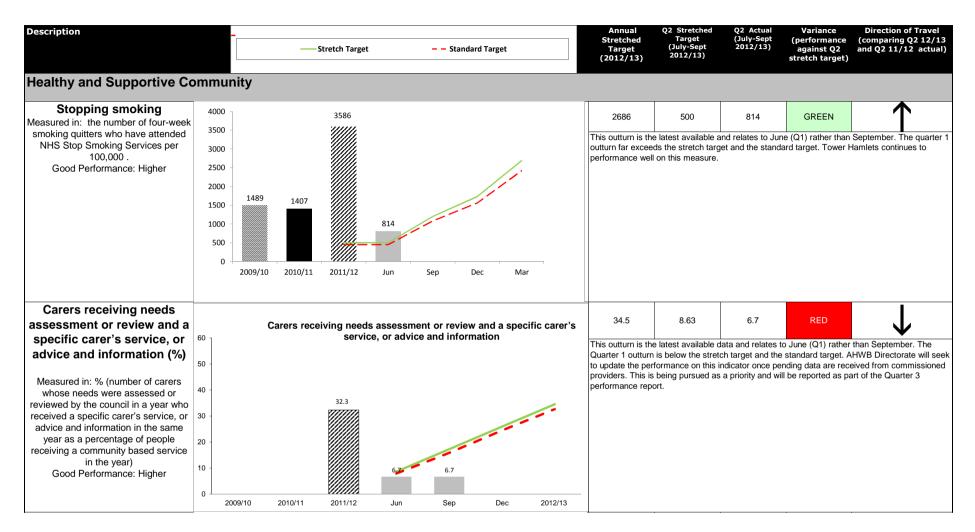

| Description                                                                                                                                           | Stretch Target Standard Target                                                                                                                                                                                                                                                                                                                                                                                                                                                                                                                                                                                                                                                                                                                                                                                                                                                                                                                                                                                                                                                                                                                                                                                                                                                                                                                                                                                                                                                                                                                                                                                                                                                                                                 | AnnualQ2StretchedQ2ActualVarianceDirection of TravelStretchedTarget(July-Sept(performance(comparing Q2 12/1Target(July-Sept2012/13)against Q2and Q2 11/12(2012/13)2012/13)stretch target                                                                                                                                                                                                                                                     |
|-------------------------------------------------------------------------------------------------------------------------------------------------------|--------------------------------------------------------------------------------------------------------------------------------------------------------------------------------------------------------------------------------------------------------------------------------------------------------------------------------------------------------------------------------------------------------------------------------------------------------------------------------------------------------------------------------------------------------------------------------------------------------------------------------------------------------------------------------------------------------------------------------------------------------------------------------------------------------------------------------------------------------------------------------------------------------------------------------------------------------------------------------------------------------------------------------------------------------------------------------------------------------------------------------------------------------------------------------------------------------------------------------------------------------------------------------------------------------------------------------------------------------------------------------------------------------------------------------------------------------------------------------------------------------------------------------------------------------------------------------------------------------------------------------------------------------------------------------------------------------------------------------|----------------------------------------------------------------------------------------------------------------------------------------------------------------------------------------------------------------------------------------------------------------------------------------------------------------------------------------------------------------------------------------------------------------------------------------------|
| Prosperous Community                                                                                                                                  |                                                                                                                                                                                                                                                                                                                                                                                                                                                                                                                                                                                                                                                                                                                                                                                                                                                                                                                                                                                                                                                                                                                                                                                                                                                                                                                                                                                                                                                                                                                                                                                                                                                                                                                                |                                                                                                                                                                                                                                                                                                                                                                                                                                              |
| A Level Average Points Score<br>per student in Tower Hamlets.<br>Measured in %<br>Good performance: Higher                                            | Improving A Level attainment - A Level Average Points Score per student in<br>Tower Hamlets                                                                                                                                                                                                                                                                                                                                                                                                                                                                                                                                                                                                                                                                                                                                                                                                                                                                                                                                                                                                                                                                                                                                                                                                                                                                                                                                                                                                                                                                                                                                                                                                                                    | 700 700 637.9 RED Example   The provisional A-Level average points score per learner is 637.9 for the academic year 2011/<br>(financial year 2012/13), down 4.5 points from the previous year. The provisional figure is below<br>the lower bandwidth target of 642.4 and the national average of 717.7, but above the inner<br>London average of 631.2. Final figures will be published by the Department for Education in<br>January 2013. |
| Achievement of 5 or more A*-<br>C grades at <b>GCSE</b> or<br>equivalent including English<br>and Maths.<br>Measured in %<br>Good performance: Higher | Achievement of 5 or more A*- C grades at GCSE or equivalent including English and<br>Maths<br>51.4 .61.2<br>45.8 .51.8<br>45.8<br>51.8<br>51.8<br>51.8<br>51.8<br>51.9<br>51.9<br>51.9<br>51.9<br>51.9<br>51.9<br>51.9<br>51.9<br>51.9<br>51.9<br>51.9<br>51.9<br>51.9<br>51.9<br>51.9<br>51.9<br>51.9<br>51.9<br>51.9<br>51.9<br>51.9<br>51.9<br>51.9<br>51.9<br>51.9<br>51.9<br>51.9<br>51.9<br>51.9<br>51.9<br>51.9<br>51.9<br>51.9<br>51.9<br>51.9<br>51.9<br>51.9<br>51.9<br>51.9<br>51.9<br>51.9<br>51.9<br>51.9<br>51.9<br>51.9<br>51.9<br>51.9<br>51.9<br>51.9<br>51.9<br>51.9<br>51.9<br>51.9<br>51.9<br>51.9<br>51.9<br>51.9<br>51.9<br>51.9<br>51.9<br>51.9<br>51.9<br>51.9<br>51.9<br>51.9<br>51.9<br>51.9<br>51.9<br>51.9<br>51.9<br>51.9<br>51.9<br>51.9<br>51.9<br>51.9<br>51.9<br>51.9<br>51.9<br>51.9<br>51.9<br>51.9<br>51.9<br>51.9<br>51.9<br>51.9<br>51.9<br>51.9<br>51.9<br>51.9<br>51.9<br>51.9<br>51.9<br>51.9<br>51.9<br>51.9<br>51.9<br>51.9<br>51.9<br>51.9<br>51.9<br>51.9<br>51.9<br>51.9<br>51.9<br>51.9<br>51.9<br>51.9<br>51.9<br>51.9<br>51.9<br>51.9<br>51.9<br>51.9<br>51.9<br>51.9<br>51.9<br>51.9<br>51.9<br>51.9<br>51.9<br>51.9<br>51.9<br>51.9<br>51.9<br>51.9<br>51.9<br>51.9<br>51.9<br>51.9<br>51.9<br>51.9<br>51.9<br>51.9<br>51.9<br>51.9<br>51.9<br>51.9<br>51.9<br>51.9<br>51.9<br>51.9<br>51.9<br>51.9<br>51.9<br>51.9<br>51.9<br>51.9<br>51.9<br>51.9<br>51.9<br>51.9<br>51.9<br>51.9<br>51.9<br>51.9<br>51.9<br>51.9<br>51.9<br>51.9<br>51.9<br>51.9<br>51.9<br>51.9<br>51.9<br>51.9<br>51.9<br>51.9<br>51.9<br>51.9<br>51.9<br>51.9<br>51.9<br>51.9<br>51.9<br>51.9<br>51.9<br>51.9<br>51.9<br>51.9<br>51.9<br>51.9<br>51.9<br>51.9<br>51.9<br>51.9<br>51.9<br>51.9<br>51.9 | 61 61 61.2 GREEN   The provisional result for 2012/13 (academic year 2011/12) is 61.2%, above the stretched target, though a slight decrease from the previous year's figure. Final figures will be confirmed in January 2013, at which point it is normal to see a slight improvement in the figures.                                                                                                                                       |
| Achievement at <b>level 4 or</b><br><b>above</b> in both English and<br>Maths at Key Stage 2.<br>Measured in %<br>Good performance: Higher            | Achievement at level 4 or above in both English and Maths at Key Stage 2                                                                                                                                                                                                                                                                                                                                                                                                                                                                                                                                                                                                                                                                                                                                                                                                                                                                                                                                                                                                                                                                                                                                                                                                                                                                                                                                                                                                                                                                                                                                                                                                                                                       | 78 78 82 GREEN   The provisional result for achievement at level 4 or above in both English and Maths at Key Stage 2 in 2012/13 (academic year 2011/12) is 82%. This exceeds the target and is a significa improvement from the previous year. Tower Hamlets is above the provisional national average results of 80%. Final results will be published in January 2013.                                                                      |