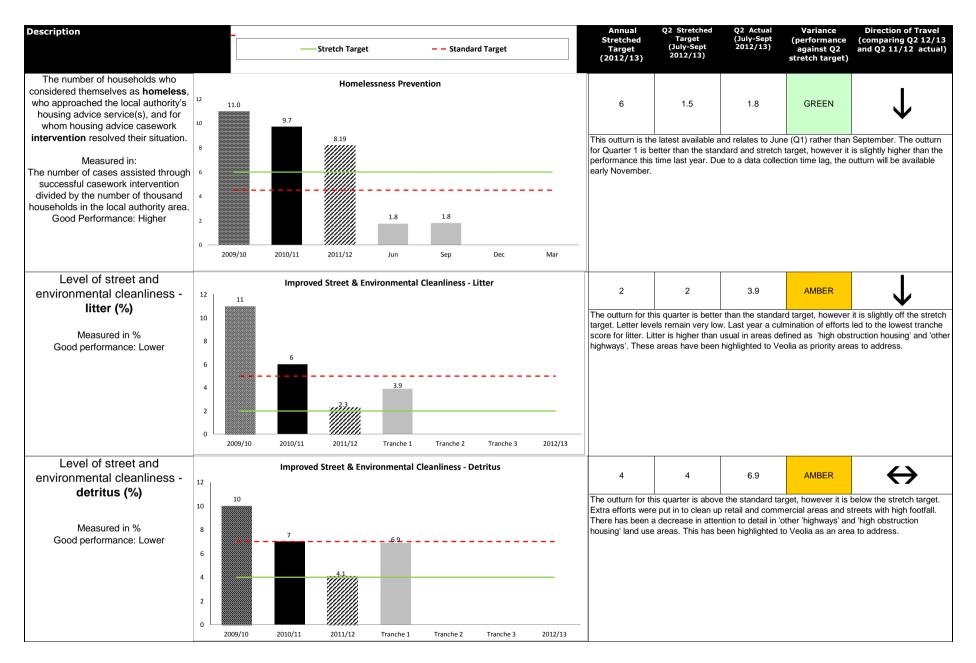

| Description                                                                                                                                           | Stretch Target Standard Target