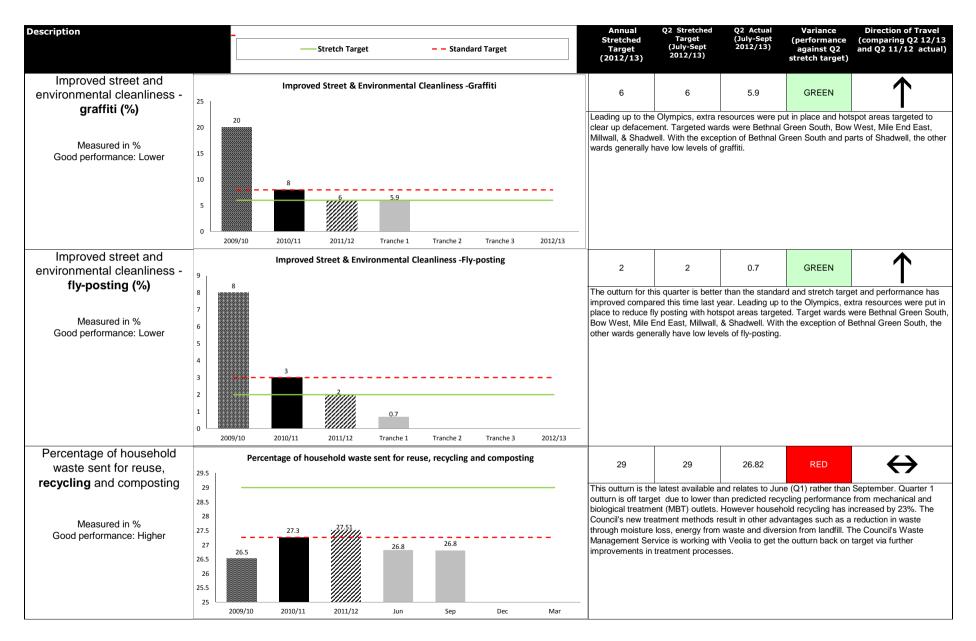

| Description                                                                                                                                           | Stretch Target Standard Target