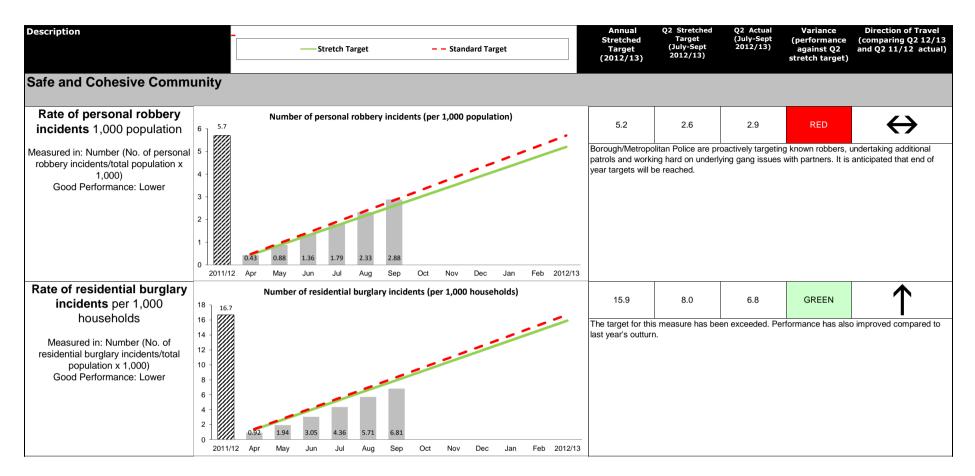

| 78 78 82 GREEN   The provisional result for achievement at level 4 or above in both English and Maths at Key Stage 2 in 2012/13 (academic year 2011/12) is 82%. This exceeds the target and is a significa improvement from the previous year. Tower Hamlets is above the provisional national average results of 80%. Final results will be published in January 2013.                                                                      |



## APPENDIX 6 - STRATEGIC MEASURES