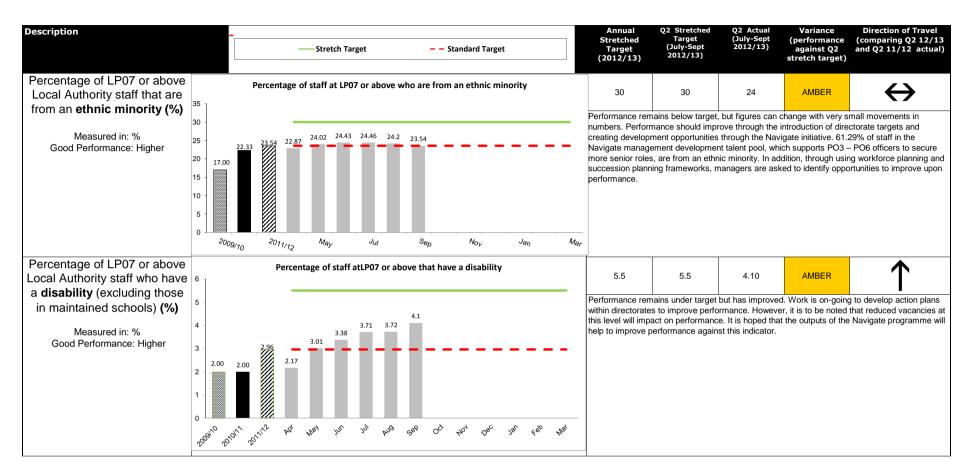

| Description                                                                                                                                           | Stretch Target Standard Target